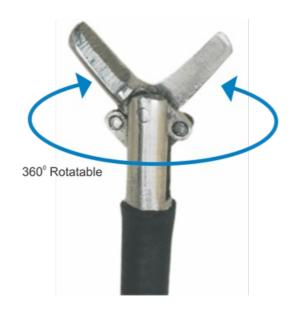

## **Technical Information:**

- Working length 160/230cm,
- Sheath diameter 2.5 mm
- Availability Sterile for single use only.
- Rotatable scissor is available
- Active Cord available separately